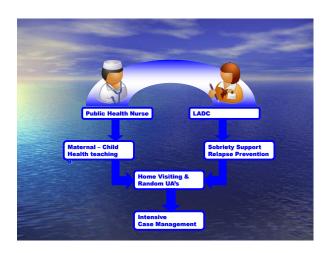

## Interventions Collaborative case-management Discipline specific visit protocols Multidisciplinary Approach Public Health Nurse Licensed Alcohol and Drug Counselor Multiple types of contacts Home visits (primarily), office visits, telephone contacts, collateral contacts

# Activities Frequent Home Visits Random UA's Intensive Case Management Team Approach of PHN & LADC with regular communication Establish positive trusting relationship with client Monthly team staffing with Supervisor Client Incentives Toxicology tests at birth

# Interventions Assessment and Education NCAST Tools & Scales Home Safety Checklist Developmental Screening Tools Adult -Adolescent Parenting Inventory (AAPI-2) Depression Screening Bonding/Attachment Videos Toxicology at birth Chemical Use Assessment and Recommendations Relapse Prevention Education Random Drug Screening Video of Parent-Child Interaction

# Interventions • Support and Advocacy • Referrals to Community Resources Transportation Housing Mental Health Education and Employment Parenting ( Early HeadStart and ECFE) CD Treatment and 12-step involvement