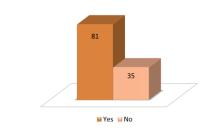

## **053 DEC Entries** Positive Drug Test by Drug Type

- Amphetamines

**053 DEC Entries** Social Services Called After Positive Drug Test