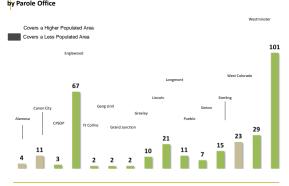

|                                                      |                                                                                                 |

#### CWISE Code- 053: DEC Case Arrest/search/positive urine test



## Child ID Highlight



### Colorado Data Collection

- Where we found our problems...
- AND where we found our success stories!



## Training, Training, Training

- 15 minute 2009
- No training in 2010
- 90 minute Core DEC Training for all 261 staff members at all levels of the organization in 2011





# 2010 052 DEC Entries by Parole Office

















**053 DEC Entries** by Type



## **053 DEC Entries** Arrests by Drug Type









- 🖬 Cocaine
- THC 🖬
- 🖬 Meth
- Morphine Morphine
- PCP
- 🖬 Heroin

#### 053 DEC Entries Social Services Called After Arrests

- Relationships with different human services agencies.
- Ongoing training and networking needed between agencies
- Possible arrest by another agency



**053 DEC Entries** Search Performed







**053 DEC Entries** Social Services Called After Search Performed





## **053 DEC Entries** Positive Drug Test by Drug Type



- Amphetamines

**053 DEC Entries** Social Services Called After Positive Drug Test



## 053 DEC Entries Total Social Services Calls





#### Success Stories

- 4 year old boy left in car
- 9 month old baby with bruises and burns
- My first home