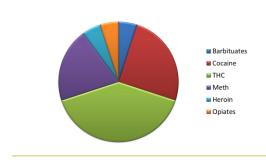

## **053 DEC Entries** Arrests by Drug Type

- 🖬 Cocaine
- THC 🖬
- 🖬 Meth
- Morphine Morphine
- PCP
- 🖬 Heroin