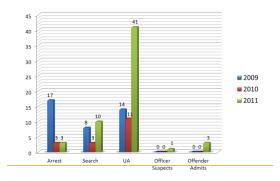

|                                                      |                                                                                                 |

#### CWISE Code- 053: DEC Case Arrest/search/positive urine test



## Child ID Highlight



### Colorado Data Collection

- Where we found our problems...
- AND where we found our success stories!



## Training, Training, Training

- 15 minute 2009
- No training in 2010
- 90 minute Core DEC Training for all 261 staff members at all levels of the organization in 2011





# 2010 052 DEC Entries by Parole Office

















**053 DEC Entries** by Type



## **053 DEC Entries** Arrests by Drug Type









- 🖬 Cocaine
- THC 🖬
- 🖬 Meth
- Morphine Morphine
- PCP
- 🖬 Heroin

#### 053 DEC Entries Social Services Called After Arrests

- Relationships with different human services agencies.
- Ongoing training and networking needed between agencies
- Possible arrest by another agency



**053 DEC Entries** Search Performed







**053 DEC Entries** Social Services Called After Search Performed





## **053 DEC Entries** Positive Drug Test by Drug Type



- Amphetamines

**053 DEC Entries** Social Services Called After Positive Drug Test



## 053 DEC Entries Total Social Services Calls





#### Success Stories

- 4 year old boy left in car
- 9 month old baby with bruises and burns
- My first home visit after training
- Building relationships