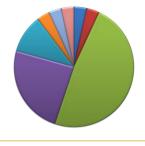

## **053 DEC Entries** Arrests by Drug Type

- 🖬 Cocaine
- THC 🖬
- 🖬 Meth
- Morphine Morphine
- PCP
- 🖬 Heroin