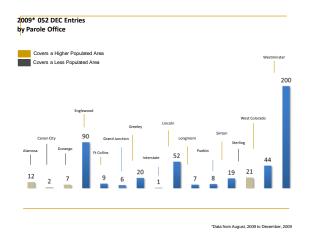

|                                                      |                                                                                                 |

#### CWISE Code- 053: DEC Case Arrest/search/positive urine test



## Child ID Highlight



### Colorado Data Collection

- Where we found our problems...
- AND where we found our success stories!



## Training, Training, Training

- 15 minute 2009
- No training in 2010
- 90 minute Core DEC Training for all 261 staff members at all levels of the organization in 2011





# 2010 052 DEC Entries by Parole Office

















**053 DEC Entries** by Type



## **053 DEC Entries** Arrests by Drug Type









- 🖬 Cocaine
- THC 🖬
- 🖬 Meth
- Morphine Morphine
- PCP
- 🖬 Heroin

#### 053 DEC Entries Social Services Called After Arrests

- Relationships with different human services agencies.
- Ongoing training and networking needed between agencies
- Possible arrest by another agency



**053 DEC Entries** Search Performed







**053 DEC Entries** Social Services Called After Search Performed





## **053 DEC Entries** Positive Drug Test by Drug Type



- Amphetamines

**053 DEC Entries** Social Services Called After Positive Drug Test



## 053 DEC Entries Total Social Services Calls





#### Success Stories

- 4 year old boy left in car
- 9 month old