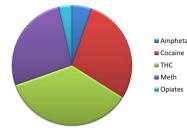

## **053 DEC Entries** Positive Drug Test by Drug Type

- Amphetamines

**053 DEC Entries** Social Services Called After Positive Drug Test