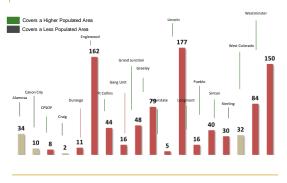

|                                                      |                                                                                                 |

#### CWISE Code- 053: DEC Case Arrest/search/positive urine test



## Child ID Highlight



### Colorado Data Collection

- Where we found our problems...
- AND where we found our success stories!



## Training, Training, Training

- 15 minute 2009
- No training in 2010
- 90 minute Core DEC Training for all 261 staff members at all levels of the organization in 2011





# 2010 052 DEC Entries by Parole Office

















**053 DEC Entries** by Type



## **053 DEC Entries** Arrests by Drug Type









- 🖬 Cocaine
- THC 🖬
- 🖬 Meth
- Morphine Morphine
- PCP
- 🖬 Heroin

#### 053 DEC Entries Social Services Called After Arrests

- Relationships with different human services agencies.
- Ongoing training and networking needed between agencies
- Possible arrest by another agency



**053 DEC Entries** Search Performed







**053 DEC Entries** Social Services Called After Search Performed





## **053 DEC Entries** Positive Drug Test by Drug Type



- Amphetamines

**053 DEC Entries** Social Services Called After Positive Drug Test



## 053 DEC Entries Total Social Services Calls





#### Success Stories

- 4 year old boy left in car
- 9 month old baby with bruises and burns
- My first home visit af