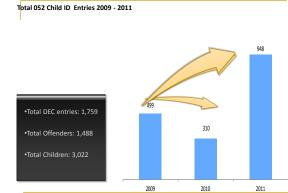

## Child ID Highlight

### Colorado Data Collection

- Where we found our problems...
- AND where we found our success stories!

## Training, Training, Training

- 15 minute 2009
- No training in 2010
- 90 minute Core DEC Training for all 261 staff members at all levels of the organization in 2011