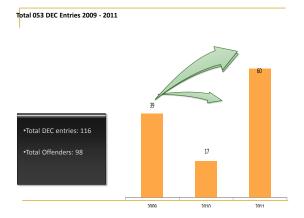

|                                                      |                                                                                                 |

#### CWISE Code- 053: DEC Case Arrest/search/positive urine test



## Child ID Highlight



### Colorado Data Collection

- Where we found our problems...
- AND where we found our success stories!



## Training, Training, Training

- 15 minute 2009
- No training in 2010
- 90 minute Core DEC Training for all 261 staff members at all levels of the organization in 2011





# 2010 052 DEC Entries by Parole Office

















**053 DEC Entries** by Type



## **053 DEC Entries** Arrests by Drug Type









- 🖬 Cocaine
- THC 🖬
- 🖬 Meth
- Morphine Morphine
- PCP
- 🖬 Heroin

#### 053 DEC Entries Social Services Called After Arrests

- Relationships with different human services agencies.
- Ongoing training and networking needed between agencies
- Possible arrest by another agency



**053 DEC Entries** Search Performed







**053 DEC Entries** Social Services Called After Search Performed





## **053 DEC Entries** Positive Drug Test by Drug Type



- Amphetamines

**053 DEC Entries** Social Services Called After Positive Drug Test



## 053 DEC Entries Total Social Services Calls





#### Success Stories

- 4 year old boy left in car
- 9 month old baby with bruises and burns
- My first home visit after