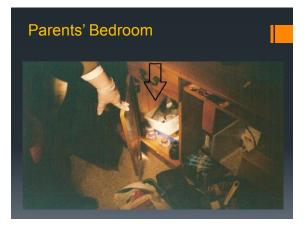

# Living Room

Parents' Bedroom

Parents' Bedroom

What was Probation/Parole's role in this scenario?